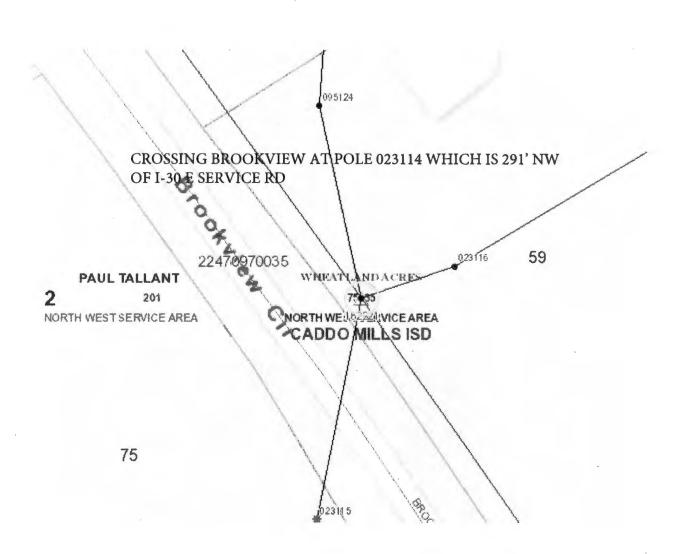

## Greetings:

Farmers Electric Cooperative, Inc. is requesting permission to construct electrical power distribution facilities which will cross Brookview Rd which is located 291' NW OF I-30 E SERVICE RD in Hunt County, Texas.

Site location map and construction sketches are enclosed. The construction sketch details the proposed work. All road crossings will have a minimum vertical clearance of 22 feet.

If you have any questions, please contact me at any time.