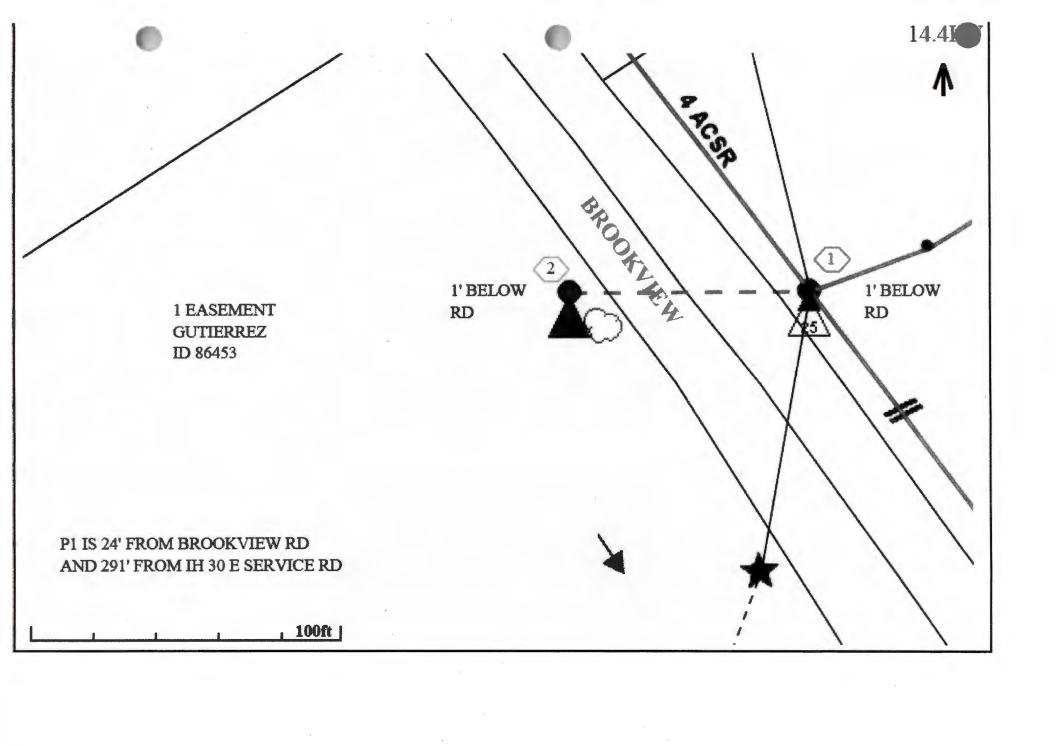

## Greetings:

Farmers Electric Cooperative, Inc. is requesting permission to construct electrical power distribution facilities which will cross Brookview Rd which is located 291' NW OF I-30 E SERVICE RD in Hunt County, Texas.

Site location map and construction sketches are enclosed. The construction sketch details the proposed work. All road crossings will have a minimum vertical clearance of 22 feet.

If you have any questions, please contact me at any time.